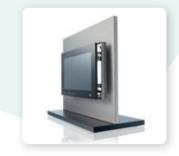

## Technical Data pro-V-panel Windows / LINUX / IGEL

The pro-V-panel terminal is an integrated panel PC of the latest generation with diverse uses. The key data are: Full HD resolution, 16:9 wide-screen format and multi touch technology. Apart from this, the pro-V-panel, which can be freely configured by the customer, is equipped with the latest CPU hardware from Intel®, so that no aspect of the performance remains unfulfilled for you.

## **Technical Data**

The pro-V-panel is optimal for wall installation or attachment with a holder in the industrial area thanks to its robust build.

Short waiting times and a comprehensive service from the site in Germany ensure smooth procedures.