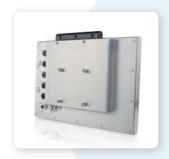

MASS STORAGE M.2 Flash memory 32 GB - 256 GB; SSD 80 GB - 500 GB

optional, industrial flash memory with expansible

temperature range

**USB** 4 x USB 2.0 via industrial connector

**SERIAL** 2x RS232 industrial connector

**BLUETOOTH** BT 4.0 or 5.2 BT LE

**RFID / NFC** Integrated RFID/NFC-reader optional

**AUDIO** 1x audio in/out industrial round connector

**NETWORK CONNECTION** Ethernet 10/100/1000 Mbit/s

WIFI WLAN IEEE 802.11 ac/a/b/g/n

**AERIAL** 2x internal aerial for room diversity;

frequency band 2.4 GHz/5 GHz; integrated in the housing

**POWER** Standard 18-75 VDC (typical 24/48 VDC)

optional 9-75 VDC galvanically separated

optional 12 VDC