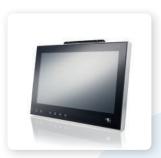

## Technical Datasheet pro-V-pad Steel IP65

The pro-V-pad Steel is a high-performance industrial PC with a special housing concept. It meets the highest demands for stability, resilience, and flexibility. In hygienically demanding areas where conventional computers hit their limits, the strengths and efficiency of the pro-V-pad Steel stand out clearly.

## **Technical data**

**SIZE, WEIGHT** 15,6", 16:9 (402 x 291 x 66 mm), 5.4 kg

21,5", 16:9 (537 x 366 x 72 mm), 7.9 kg

**CPU** Intel® Apollo Lake and Whiskey Lake series

PROTECTION CLASS IP65

RAM 4GB-32GB DDR3L RAM (Apollo Lake)

4GB-64GB DDR4 RAM (Whiskey Lake)

**TOUCHSCREEN** Projected capacitive touchscreen; 3 mm safety glass

**DISPLAY** 16:9, format: 15.6" 1920x1080 FHD 21.5" 1920x1080 FHD,

further sizes upon request

HOUSING Stainless steel V2A