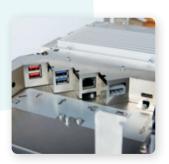

DISPLAY 1920x1080 Full HD

MASS STORAGE 32 GB eMMc

**USB** 4 x USB 2.0

**BLUETOOTH** Bluetooth 4.0, BT LE

**NETWORK CONNECTION** Ethernet 10/100/1000 Mbit/s

WIFI WIFI-module IEEE 802.11 a/b/g/n

**AERIAL** Internal aerial for frequency band