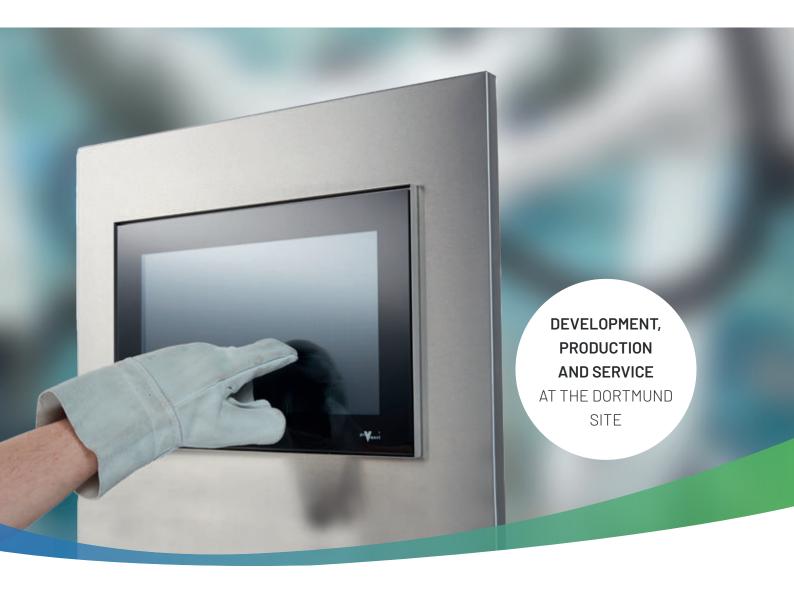

## IDEAL TERMINAL-PC FOR INSTALLATION IN MANUFACTURE AND PRODUCTION

The pro-V-panel is optimal for wall installation or attachment with a holder in the industrial area thanks to its robust build. Short waiting times and a comprehensive service from the site in Germany ensure smooth procedures.