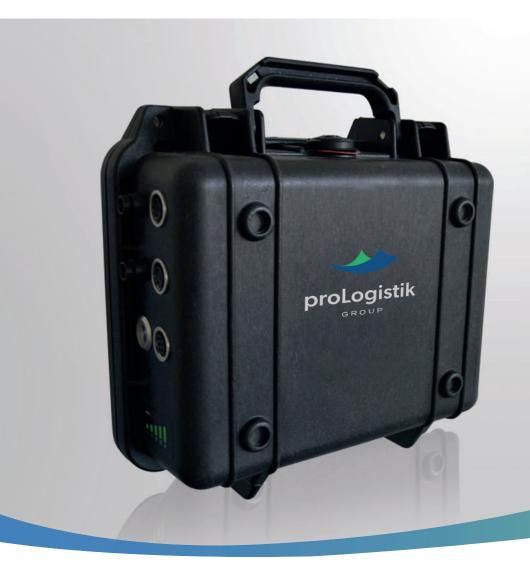

## Battery box for industrial PCs

The compatibility of the pL battery box makes it the ideal battery supplement to our industrial PCs.

- PELI Case housing
- Water-tight, break-resistant, dust-tight
- Plastic housing with pressure compensation valve

## YOUR MOBILE ENERGY SOURCE

**DIMENSIONS (HEIGHT)** 124 mm

**DIMENSIONS (WIDTH)** 272 mm

**DIMENSIONS (DEPTH)** 248 mm

**WEIGHT** 6,250 g

**AMBIENCE TEMPERATURE**  $0^{\circ}\text{C} - +40^{\circ}\text{C}$ 